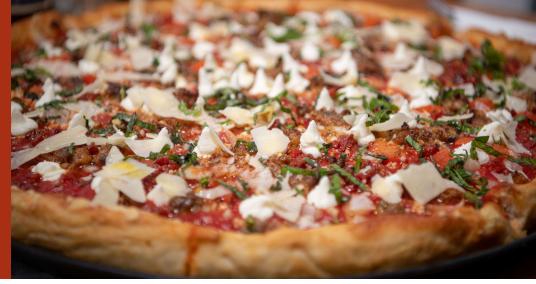

### PIZZA PIES

New York size is 18", Deep dish is 16" & 12". Gluten free pies are available and priced at 12" price

| CLASSIC CHEESE PIE Red or white sauce with Romano & Mozzarella cheese                                                                 | 18" 16" 12"<br>16   18   14 |
|---------------------------------------------------------------------------------------------------------------------------------------|-----------------------------|
| <b>PEPPERONI LOVERS</b> Tomato sauce with cup & char pepperoni, creamy ricotta, extra cheese, garlic, fresh basil and shaved parmesan | 24   26   20                |
| MEAT LOVERS Tomato sauce with pepperoni, house-made sausage, ham & bacon.                                                             | 25   27   21                |
| SUPREME  Red sauce with pepperoni, sausage, bacon, green peppers, onions, black olices, banana peppers & extra cheese.                | 27   29   23<br>a           |
| NASHVILLE HOT Fried chicken, hot sauce, Gorgonzola cheese, house made pickles and ranch.                                              | 25   27   21                |
| SPINACH VEGGIE White pie with spinach, creamy ricotta & mozzarella cheese, topped with bruschetta tomatoes                            | 22   24   18                |
| <b>GREEK</b> Spinach, bruschetta tomato, artichokes, feta cheese, oregano, basil and fresh garlic.                                    | 24   26   20                |
| <b>PUTTANESCA</b> Sliced tomato, capers, Kalamata olives, oregano, chili flakes & extra virgin olive oil.                             | 24   26   20                |
| SWEET HEAT Cup & char pepperoni, pickled jalapenos & Purola's hot honey.                                                              | 22   24   18                |
| RANCH White pie with chicken or bacon, broccoli, mozzarella, cheddar & ranch                                                          | 24   26   20                |